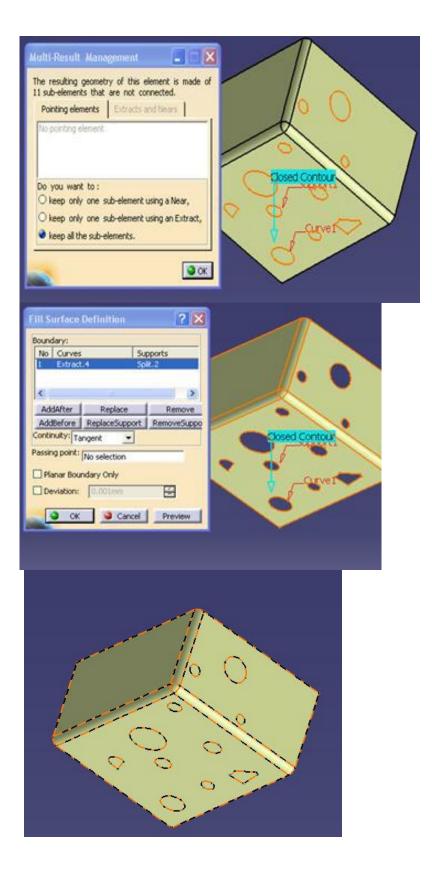

Create Boundary for the surface using boundary command. Select the full surface and press OK.

It will pop up Multi-Result management; go for second option (keep one) using an extract.

Select the Complementary mode option and select the outer boundary of the surface, press OK. Again Multi- Result Management will popup; go for third option (Keep all) and press OK.

Using fill command select the extracted curves for curves and surface for support with tangent continuity option press OK. Again Multi- Result Management will popup; go for third option (Keep all) and press OK.