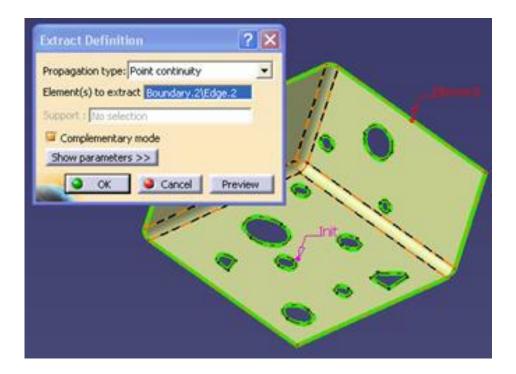

Create Boundary for the surface using boundary command. Select the full surface and press OK.

It will pop up Multi-Result management; go for second option (keep one) using an extract.

Select the Complementary mode option and select the outer boundary of the surface, press OK. Again Multi- Result Management will popup; go for third option (Keep all) and press OK.